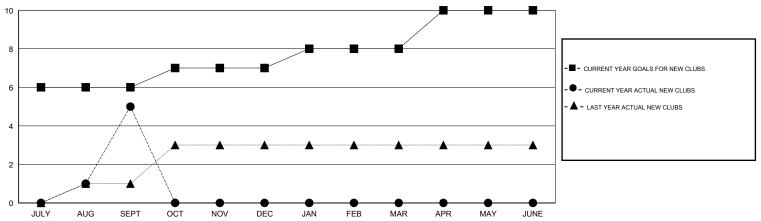

#### GOALS AND ACTUAL NEW CLUBS CUMULATIVE

### LOCATION INDIA

GMT CA 6

|                       |                  | Clubs     |                  |                  | Members               |                    |                                     |                    |                  |
|-----------------------|------------------|-----------|------------------|------------------|-----------------------|--------------------|-------------------------------------|--------------------|------------------|
| RESULTS FOR 2014-2015 |                  |           |                  |                  | RESULTS FOR 2014-2015 |                    |                                     |                    |                  |
| QUARTER               | NEW CLUB<br>GOAL | NEW CLUBS | DROPPED<br>CLUBS | NET<br>GAIN/LOSS | QUARTER               | NEW MEMBER<br>GOAL | CHARTER AND<br>NEW MEMBERS<br>ADDED | DROPPED<br>MEMBERS | NET<br>GAIN/LOSS |
| JULY/AUG/SEPT         | 6                | 5         | 0                | 5                | JULY/AUG/SEPT         | 160                | 384                                 | 308                | 76               |
| OCT/NOV/DEC           | 1                | 0         | 0                | 0                | OCT/NOV/DEC           | 55                 | 0                                   | 0                  | 0                |
| JAN/FEB/MAR           | 1                | 0         | 0                | 0                | JAN/FEB/MAR           | 60                 | 0                                   | 0                  | 0                |
| APR/MAY/JUNE          | 2                | 0         | 0                | 0                | APR/MAY/JUNE          | 75                 | 0                                   | 0                  | 0                |