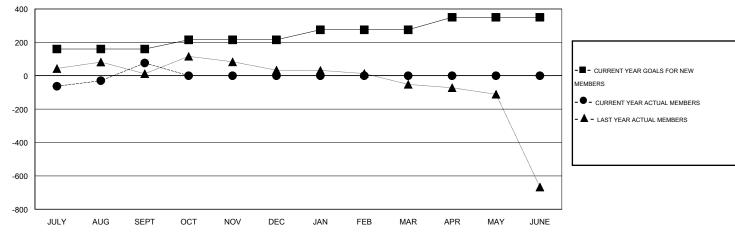

#### GOALS AND ACTUAL MEMBERS CUMULATIVE

| DROPPED CLUBS: 0  DROPPED MEMBERS |     | 50 CLUBS OF 90 ADDED 1 OR MORE<br>NEW MEMBERS | GENDER DISTRIBUTION           MALE         4,452 (72.75%           FEMALE         1,668 (27.25% | ·     |
|-----------------------------------|-----|-----------------------------------------------|-------------------------------------------------------------------------------------------------|-------|
| DECEASED                          | 3   | CLICK HERE FOR HEALTH_                        | FAMILY UNIT MEMBERS                                                                             | 3,292 |
| CLUB CANCELLED OTHER              | 305 | ASSESSMENT DATA                               | HEAD OF HOUSEHOLD                                                                               | 1,269 |
| TOTAL                             | 308 |                                               | NON-HEAD OF HOUSEHOLD                                                                           | 2,023 |

### LOCATION INDIA

GMT CA 6

|                       |                  | Clubs     |                  |                  | Members               |                    |                                     |                    |                  |
|-----------------------|------------------|-----------|------------------|------------------|-----------------------|--------------------|-------------------------------------|--------------------|------------------|
| RESULTS FOR 2014-2015 |                  |           |                  |                  | RESULTS FOR 2014-2015 |                    |                                     |                    |                  |
| QUARTER               | NEW CLUB<br>GOAL | NEW CLUBS | DROPPED<br>CLUBS | NET<br>GAIN/LOSS | QUARTER               | NEW MEMBER<br>GOAL | CHARTER AND<br>NEW MEMBERS<br>ADDED | DROPPED<br>MEMBERS | NET<br>GAIN/LOSS |
| JULY/AUG/SEPT         | 6                | 5         | 0                | 5                | JULY/AUG/SEPT         | 160                | 384                                 | 308                | 76               |
| OCT/NOV/DEC           | 1                | 0         | 0                | 0                | OCT/NOV/DEC           | 55                 | 0                                   | 0                  | 0                |
| JAN/FEB/MAR           | 1                | 0         | 0                | 0                | JAN/FEB/MAR           | 60                 | 0                                   | 0                  | 0                |
| APR/MAY/JUNE          | 2                | 0         | 0                | 0                | APR/MAY/JUNE          | 75                 | 0                                   | 0                  | 0                |